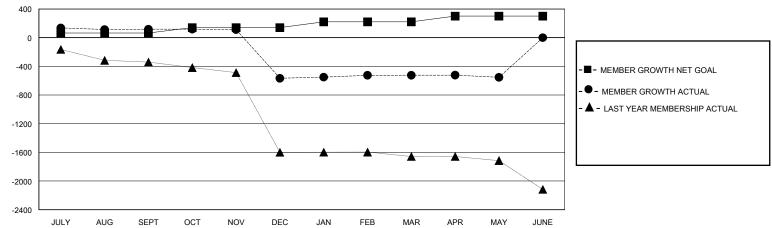

## GOALS AND ACTUAL MEMBERS CUMULATIVE

| DROPPED CLUBS: 28            |     | 53 CLUBS OF 140 ADDED 1 OR MORE<br>NEW MEMBERS | GENDER DISTRIBUTION             |                |       |
|------------------------------|-----|------------------------------------------------|---------------------------------|----------------|-------|
|                              |     |                                                | MALE                            | 2,551 (74.37%) |       |
|                              |     |                                                | FEMALE                          | 879 (25.63%)   |       |
| DROPPED MEMBERS              |     |                                                |                                 | , , ,          |       |
| DECEASED                     | 10  | CLICK HERE FOR CUMULATIVE                      | TOTAL FAMILY UNIT MEMBERS       |                | 1,674 |
| CLUB CANCELLED 714 OTHER 227 |     | MEMBERSHIP DATA                                |                                 |                |       |
|                              |     |                                                | FAMILY MEMBERS PAYING HALF DUES |                | 968   |
| TOTAL                        | 951 |                                                | 8020                            |                |       |

|               | Club          | Members RESULTS FOR 2019 |               |               |                      |      |
|---------------|---------------|--------------------------|---------------|---------------|----------------------|------|
|               | RESULTS FOR   |                          |               |               |                      |      |
| QUARTER       | NEW CLUB GOAL | NEW CLUBS                | DROPPED CLUBS | III(JUARTER I | R GROWTH NET<br>GOAL | MEMB |
| JULY/AUG/SEPT | 10            | 7                        | 2             | JULY/AUG/SEPT | 65                   |      |
| OCT/NOV/DEC   | 2             | 1                        | 25            | OCT/NOV/DEC   | 75                   |      |
| JAN/FEB/MAR   | 2             | 1                        | 1             | JAN/FEB/MAR   | 80                   |      |
| APR/MAY/JUNE  | 1             | 0                        | 0             | APR/MAY/JUNE  | 80                   |      |