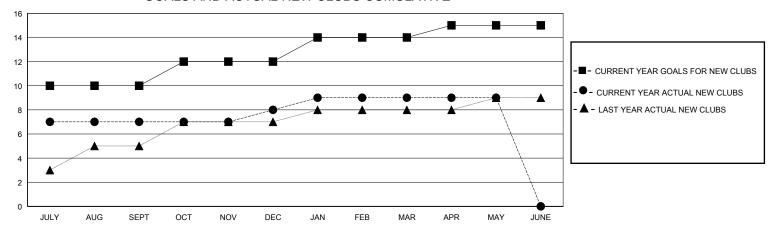

## GOALS AND ACTUAL NEW CLUBS CUMULATIVE

|               | Club          | Members RESULTS FOR 2019 |               |               |                      |      |
|---------------|---------------|--------------------------|---------------|---------------|----------------------|------|
|               | RESULTS FOR   |                          |               |               |                      |      |
| QUARTER       | NEW CLUB GOAL | NEW CLUBS                | DROPPED CLUBS | III(JUARTER I | R GROWTH NET<br>GOAL | MEMB |
| JULY/AUG/SEPT | 10            | 7                        | 2             | JULY/AUG/SEPT | 65                   |      |
| OCT/NOV/DEC   | 2             | 1                        | 25            | OCT/NOV/DEC   | 75                   |      |
| JAN/FEB/MAR   | 2             | 1                        | 1             | JAN/FEB/MAR   | 80                   |      |
| APR/MAY/JUNE  | 1             | 0                        | 0             | APR/MAY/JUNE  | 80                   |      |